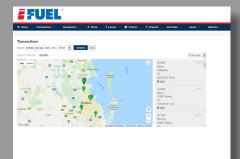

## **CLOUD REPORTING PORTAL**

- Manage iFUEL® Mobile app parameters via the cloud
- · Manage Equipment, Users, and Data from the portal

- Report project, client, site, or equipment fuel consumption
- · Detailed reporting to support fuel tax credits
- Present any dispensing event via tables or maps