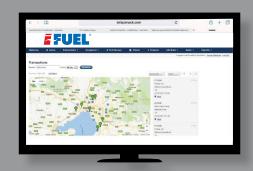

## **CLOUD REPORTING PORTAL**

- Manage iFUEL® Mobile app parameters via the cloud
- · Manage Equipment, Users, and Data from the portal

- Report project, client, site, or equipment fuel consumption
- · Detailed reporting to support fuel tax credits
- Present any dispensing event via tables or maps