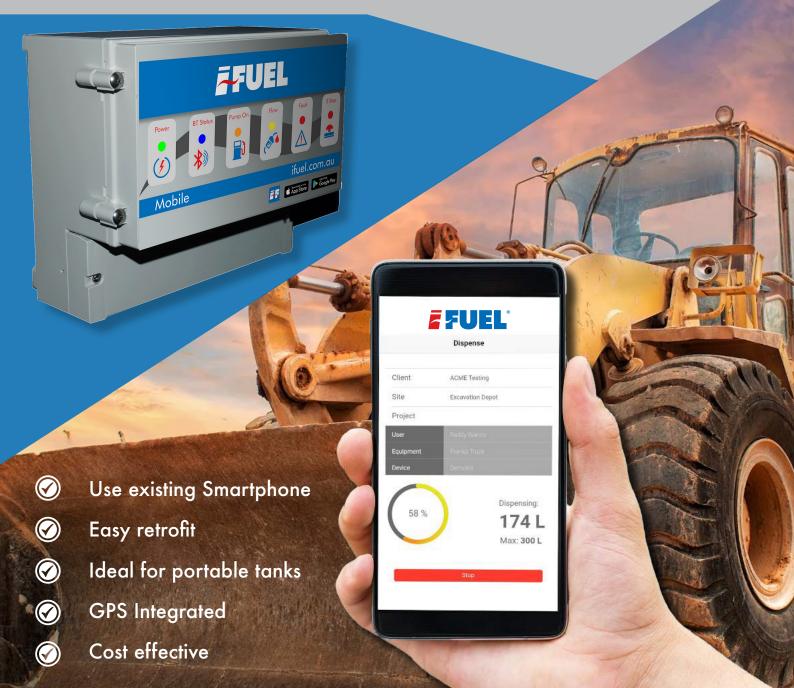

#### **LOCATION AWARE**

The GPS integration means you know where your fuel went in every case. Ideal for portable tanks.

Works away from 3/4G signal. Going bush? No problem - iFUEL® Mobile does not need data connectivity to operate.

#### **QR CODES**

Smartphone camera will scan our QR codes to identify equipment, compartment, fluid and client. Subscription dependant.

## FLEET

iFUEL® Mobile allows fleet operators to manage their fuel from a smartphone. Simply install the iFUEL® hardware to your pump, with a suitable meter and you have a high end fuel management system.

## **CLOUD REPORTING PORTAL**

- Manage iFUEL® Mobile app parameters via the cloud
- · Manage Equipment, Users, and Data from the portal

- Report project, client, site, or equipment fuel consumption
- · Detailed reporting to support fuel tax credits
- Present any dispensing event via tables or maps

- Install with any pump and pulse meter combination\*
- Simple installation with 'out of the box' EStop, Override and pump switch.
- GPS location tagged with each dispense know where your fuel is used.
- Record fuel for Unlimited vehicles.
- Tailor configuration for customer centric businesses or project centric businesses.
- Cloud based reporting and management.
- · Secure passwords with App, and QR Codes on equipment means no more errors in fuel logs.
- Configure preset dispensing for select equipment.
- No Modems, Lan 3G/4G, or WiFi required. Uses the data plan on your phone.
- · Wireless operation via App means touch-free hardware and no wear and tear on components.
- Integrates to tank level^monitor.
- · System support, help and on-line videos to support your users from their smartphone. (\* Not included in system price ^ Some older phones may not be compatible with Fuellox)