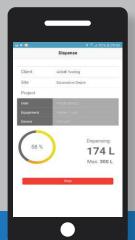

## **CLOUD REPORTING PORTAL**

- Manage iFUEL® Mobile app parameters via the cloud
- · Manage Equipment, Users, and Data from the portal

- Report project, client, site, or equipment fuel consumption
- · Detailed reporting to support fuel tax credits
- Present any dispensing event via tables or maps

- Install with any pump and pulse meter combination\*
- Simple installation with 'out of the box' EStop, Override and pump switch.
- GPS location tagged with each dispense know where your fuel is used.
- Record fuel for Unlimited vehicles.
- Tailor configuration for customer centric businesses or project centric businesses.
- Cloud based reporting and management.
- · Secure passwords with App, and QR Codes on equipment means no more errors in fuel logs.
- Configure preset dispensing for select equipment.
- No Modems, Lan 3G/4G, or WiFi required. Uses the data plan on your phone.
- · Wireless operation via App means touch-free hardware and no wear and tear on components.
- Integrates to tank level^monitor.
- · System support, help and on-line videos to support your users from their smartphone. (\* Not included in system price ^ Some older phones may not be compatible with Fuellox)