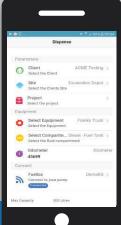

#### **QR CODES**

Smartphone camera will scan our QR codes to identify equipment, compartment, fluid and client. Subscription dependant.

- Install with any pump and pulse meter combination\*
- Simple installation with 'out of the box' EStop, Override and pump switch.
- GPS location tagged with each dispense know where your fuel is used.
- Record fuel for Unlimited vehicles.
- Tailor configuration for customer centric businesses or project centric businesses.
- Cloud based reporting and management.
- · Secure passwords with App, and QR Codes on equipment means no more errors in fuel logs.
- Configure preset dispensing for select equipment.
- No Modems, Lan 3G/4G, or WiFi required. Uses the data plan on your phone.
- · Wireless operation via App means touch-free hardware and no wear and tear on components.
- Integrates to tank level^monitor.
- · System support, help and on-line videos to support your users from their smartphone. (\* Not included in system price ^ Some older phones may not be compatible with Fuellox)