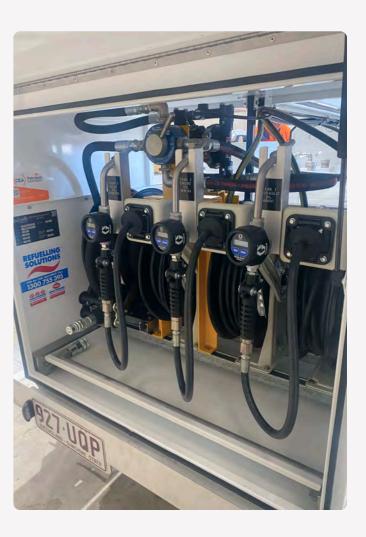

**Best of Brands:** We use top-tier components from Graco and Piusi for performance and reliability. We have equipment suitable for each and every application, and multiple price-points.

**Built Tough, for Tougher Conditions:** Our robust, mine-spec builds handle the harshest environments.

GO Industrial delivers reliable, efficient service trailers through unique design, quality components, and rugged construction.

SERVICE TRAILER Self Bunded 4 Compartment Safe Fill Level Total 1100L.

- 3 x New Oil Compartments each 220L Safe Fill Level
- 1 x Waste Oil Compartment 440L Safe Fill Level