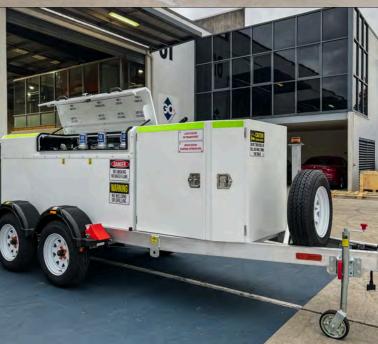

- 3 x New Oil Compartments each 220L Safe Fill Level
- 1 x Waste Oil Compartment 440L Safe Fill Level

View Gallery

SERVICE TRAILER Self Bunded 5 Safe Fill Level Total 2340L

- 1 x DIESEL 1650L (Safe Fill Level 1500L)
- 3 x NEW OIL 220L (Safe Fill Level 210L)
- 1 x WASTE OIL 220L (Safe Fill Level 210L)