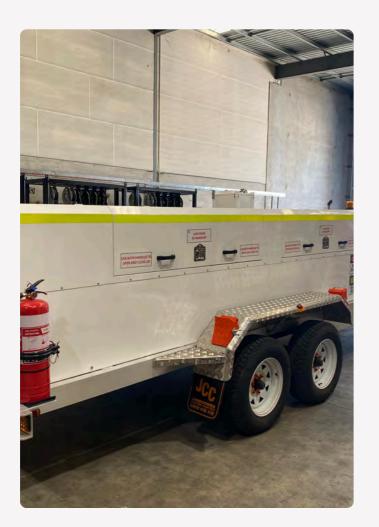

GO Industrial delivers reliable, efficient service trailers through unique design, quality components, and rugged construction.

SERVICE TRAILER Self Bunded 4 Compartment Safe Fill Level Total 1100L.

- 3 x New Oil Compartments each 220L Safe Fill Level
- 1 x Waste Oil Compartment 440L Safe Fill Level

2 x SERVICE TRAILERS Self Bunded 4 Compartment Safe Fill Level Total 1100L.

- 3 x New Oil Compartments Each 220L Safe Fill Level
- 1 x Waste Oil Compartment -440L Safe Fill Level

View Gallery

3 x SERVICE TRAILERS Self Bunded 4 Compartment Safe Fill Level Total 1100L.

- 3 x New Oil Compartments each 220L Safe Fill Level
- 1 x Waste Oil Compartment 440L Safe Fill Level

View Gallery

SERVICE TRAILER Self Bunded 5 Safe Fill Level Total 2340L

- 1 x DIESEL 1650L (Safe Fill Level 1500L)
- 3 x NEW OIL 220L (Safe Fill Level 210L)
- 1 x WASTE OIL 220L (Safe Fill Level 210L)