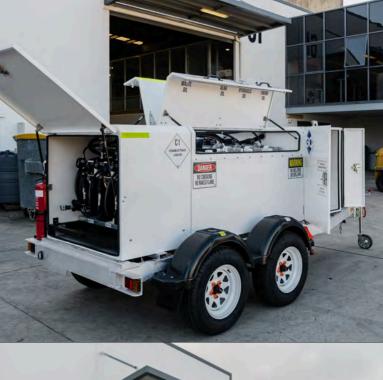

## Conplant 🔿

2 x SERVICE TRAILER Self Bunded 4 Compartment Safe Fill Level Total 1100L.

- 3 x New Oil Compartments each 200L
  Safe Fill Level
- 1 x Waste Oil Compartment 500L Safe Fill Level

Our Custom Workshop on Wheels! GO Industrial 611 views . 1 year ago