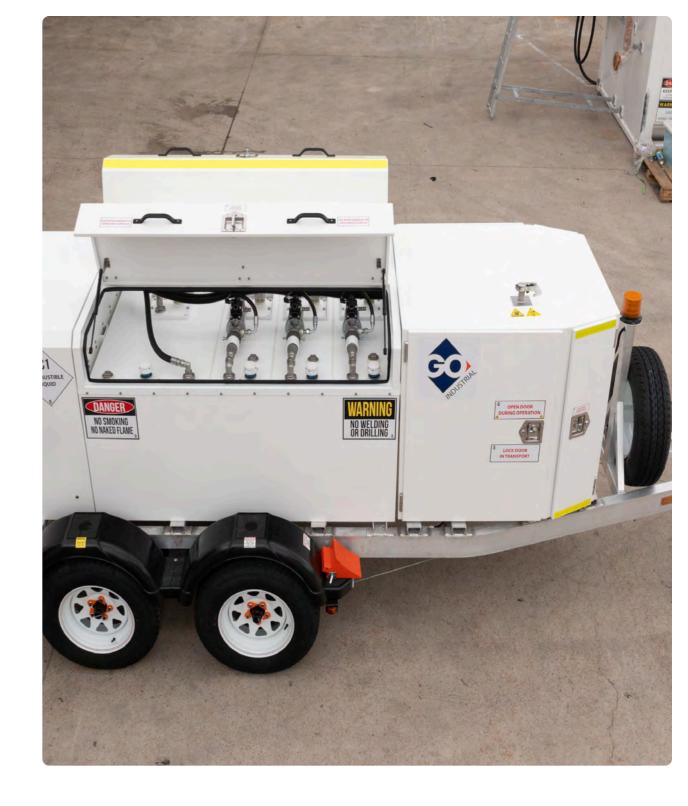

GO Industrial delivers reliable, efficient service trailers through unique design, quality components, and rugged construction.

SERVICE TRAILER Self Bunded 4 Compartment Safe Fill Level Total 1100L.

- 3 x New Oil Compartments each 220L Safe Fill Level
- 1 x Waste Oil Compartment 440L Safe Fill Level

2 x SERVICE TRAILERS Self Bunded 4 Compartment Safe Fill Level Total 1100L.

- 3 x New Oil Compartments Each 220L Safe Fill Level
- 1 x Waste Oil Compartment -440L Safe Fill Level

View Gallery

3 x SERVICE TRAILERS Self Bunded 4 Compartment Safe Fill Level Total 1100L.