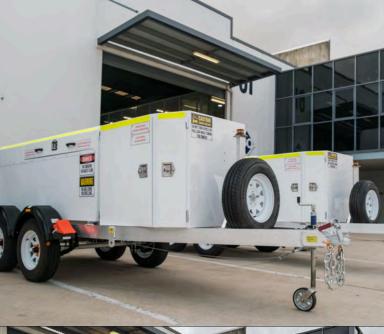

GO Industrial delivers reliable, efficient service trailers through unique design, quality components, and rugged construction.

SERVICE TRAILER Self Bunded 4 Compartment Safe Fill Level Total 1100L.

- 3 x New Oil Compartments each 220L Safe Fill Level
- 1 x Waste Oil Compartment 440L Safe Fill Level

2 x SERVICE TRAILERS Self Bunded 4 Compartment Safe Fill Level Total 1100L.

- 3 x New Oil Compartments Each 220L Safe Fill Level
- 1 x Waste Oil Compartment -440L Safe Fill Level

View Gallery

3 x SERVICE TRAILERS Self Bunded 4 Compartment Safe Fill Level Total 1100L.